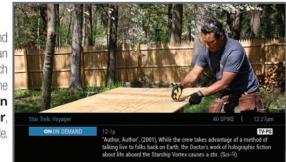

## On Demand Brings the Video Store to You

Access hundreds of shows and movies – anytime. You can reach

On Demand from the Quick Menu or Main Menu, or from the Flip Bar, if available.

With **On Demand**<sup>1</sup> you can find free content or rent movies and programs from the On Demand library. Watch shows at your convenience, as many times as you like within the rental period. You can even pause, fast-forward rewind, or record so you can watch when you are ready. Enjoy shows, movies, music videos and more on your schedule.

#### **Smart Channel Surfing**

The Flip Bar displays

program information when you change channels and lets you tune easily to On Demand programs or HD channels. You can configure HD Auto Tune so i-Guide will automatically tune to an available HD channel<sup>3</sup>. Press **INFO** for program details.