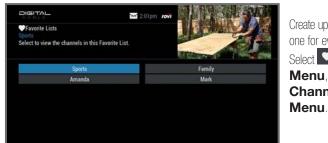

#### Go Ahead, Play Favorites

Create up to four **Favorites** lists – one for everyone in the family. Select from the **Quick Menu**, or **My Favorite Channels** from the **Main** 

| X           | 2:01pm rovi         |
|-------------|---------------------|
| itegory     |                     |
| e Movies    | Search TV & ON      |
| e Sports    | Search ON Only      |
| se Kids     | TV Search & Record  |
| se HDTV     | View Saved Searches |
| ay-Per-View |                     |