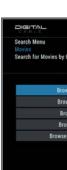

#### Enhanced Searching

i-Guide offers expanded search capabilities so you can find your favorite shows faster and discover new ones. Search by **Category** or by **Title**, **Keyword**, or **Actor/Director**. With new integrated search, include TV Listings, On Demand, Pay-Per-View, and DVR options in your search results. Access Search from the

#### To search by **Title**, **Keyword**, or **Actor/Director**, simply use the on-screen keyboard to spell out a title, topic, or name. i-Guide will display a list of matching shows. You can select Save Search or set an **Auto-Recording** right from any **Search** results screen.