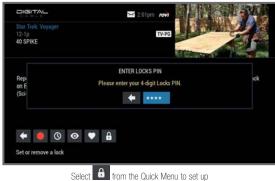

#### **Action Icons**

From the **Listings By Time** grid press **INFO** to learn more about a program. Use the **Action Icons** at the bottom to set **Recordings**, **Reminders**, **Parental Controls** and more.

#### Parental Controls allow

you to restrict viewing and purchases of TV programs based on your preferences. Set a personalized 4-digit PIN to place locks on selected movie & TV ratings, TV content ratings, channels and titles. You can also hide adult titles from displaying on the screen.