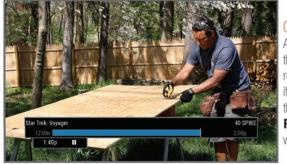

#### Control Live TV

Any time you tune to a channel the DVR starts a temporary recording so you can **PAUSE** if the phone rings, **REWIND** the scene you missed, and **FAST-FORWARD** to skip what you don't want to watch.

### **Digital Video**

Recording Pause live television. Rewind and replay programs. Record your favorites all season long. With DVR,<sup>1</sup> you're in control from the comfort of your own home. And with

dual-tuner DVR, you can watch one

program while recording another.