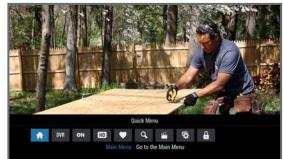

#### **Quick Menu: Quick & Easy**

The Quick Menu<sup>2</sup> offers shortcuts to key i-Guide features. Just press MENU on your remote while you are using the guide or watching TV. You'll have easy access to your DVR, On Demand, HD programs, Search features, and Parental Controls.

Press the **A** rrows on your remote to highlight an option, press **OK/SELECT** and you're on your way.