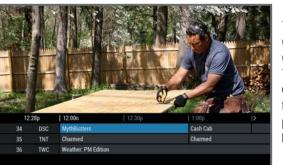

#### **Listings By Time**

Press **GUIDE** to access **Listings By Time**. Channel numbers and network call letters appear in the left column; program times along the top. Use ◀ ► ▲ ▼ arrows to navigate the channel lineup or to look ahead at upcoming shows.

#### **Action Icons**

From the **Listings By Time** grid press **INFO** to learn more about a program. Use the **Action Icons** at the bottom to set **Recordings**, **Reminders**, **Parental Controls** and more.