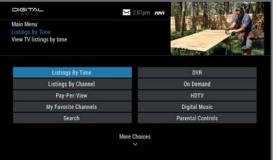

#### All Access With Main Menu

From the **Main Menu,**<sup>2</sup> you can access all i-Guide features. Press **MENU** twice, then select from the options, including **Listings By Time, Search, DVR, Local Weather, Setup,** and more.