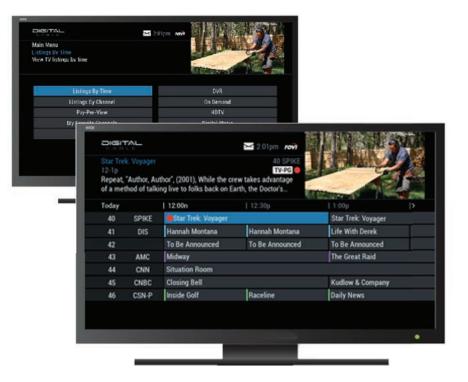

#### All Access With Main Menu

From the **Main Menu,**<sup>2</sup> you can access all i-Guide features. Press **MENU** twice, then select from the options, including **Listings By Time, Search, DVR, Local Weather, Setup,** and more.

#### **Listings By Time**

Press **GUIDE** to access **Listings By Time**. Channel numbers and network call letters appear in the left column; program times along the top. Use ◀ ► ▲ ▼ arrows to navigate the channel lineup or to look ahead at upcoming shows.

#### **Basic Navigation**

 It's easy to get started. Press the GUIDE button on your remote to access the Listings By Time grid.

• Blue is always the highlight color. As you navigate listings, the highlight appears on screen to indicate the current selection.

#### Instant Program Info

i-Guide provides **Instant Information** while you view program listings, including titles, start and end times, a brief description, and content ratings. Helpful indicators identify settings such as **Reminders**, **Recordings, Locks** and **Favorites**.