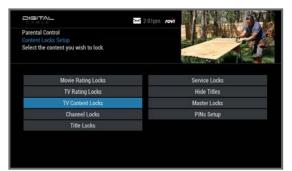

#### Parental Controls

#### Parental Controls allow

you to restrict viewing and purchases of TV programs based on your preferences. Set a personalized 4-digit PIN to place locks on selected movie & TV ratings, TV content ratings, channels and titles. You can also hide adult titles from displaying on the screen.

Parental Controls and PINs.